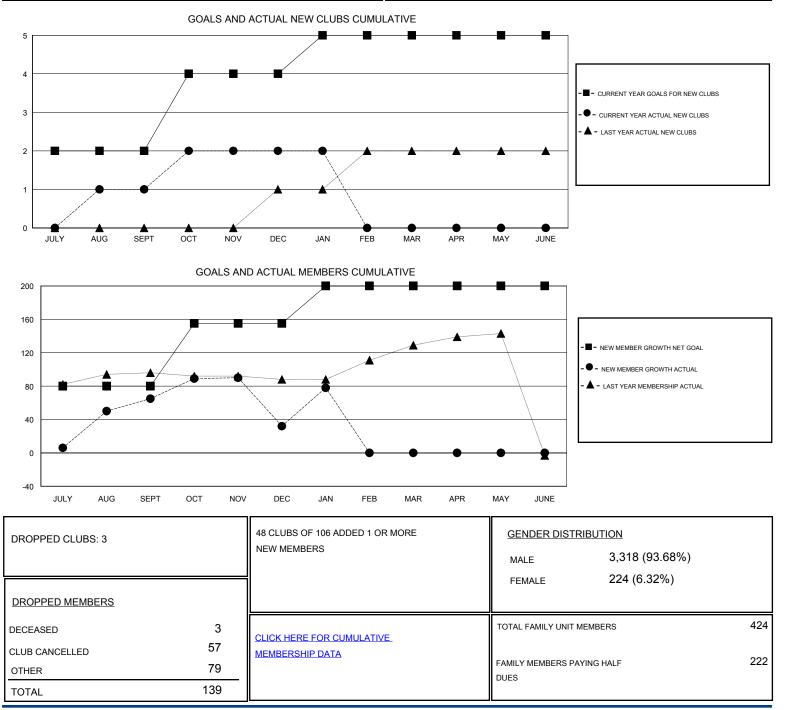

## LOCATION INDIA

GMT CA Clubs Members RESULTS FOR 2016-2017 RESULTS FOR 2016-2017 NEW CLUB GOAL NEW CLUBS DROPPED CLUBS NEW MEMBER GROWTH NEW MEMBER DROPPED QUARTER QUARTER NET GOAL (not reinstated GROWTH ACTUAL (not MEMBERS ACTUAL or transfers) reinstated or transfers) (including transfers) 2 1 0 80 105 40 JULY/AUG/SEPT JULY/AUG/SEPT 2 3 1 75 91 OCT/NOV/DEC OCT/NOV/DEC 58 1 0 0 45 54 8 JAN/FEB/MAR JAN/FEB/MAR 0 0 0 0 APR/MAY/JUNE APR/MAY/JUNE 0 0